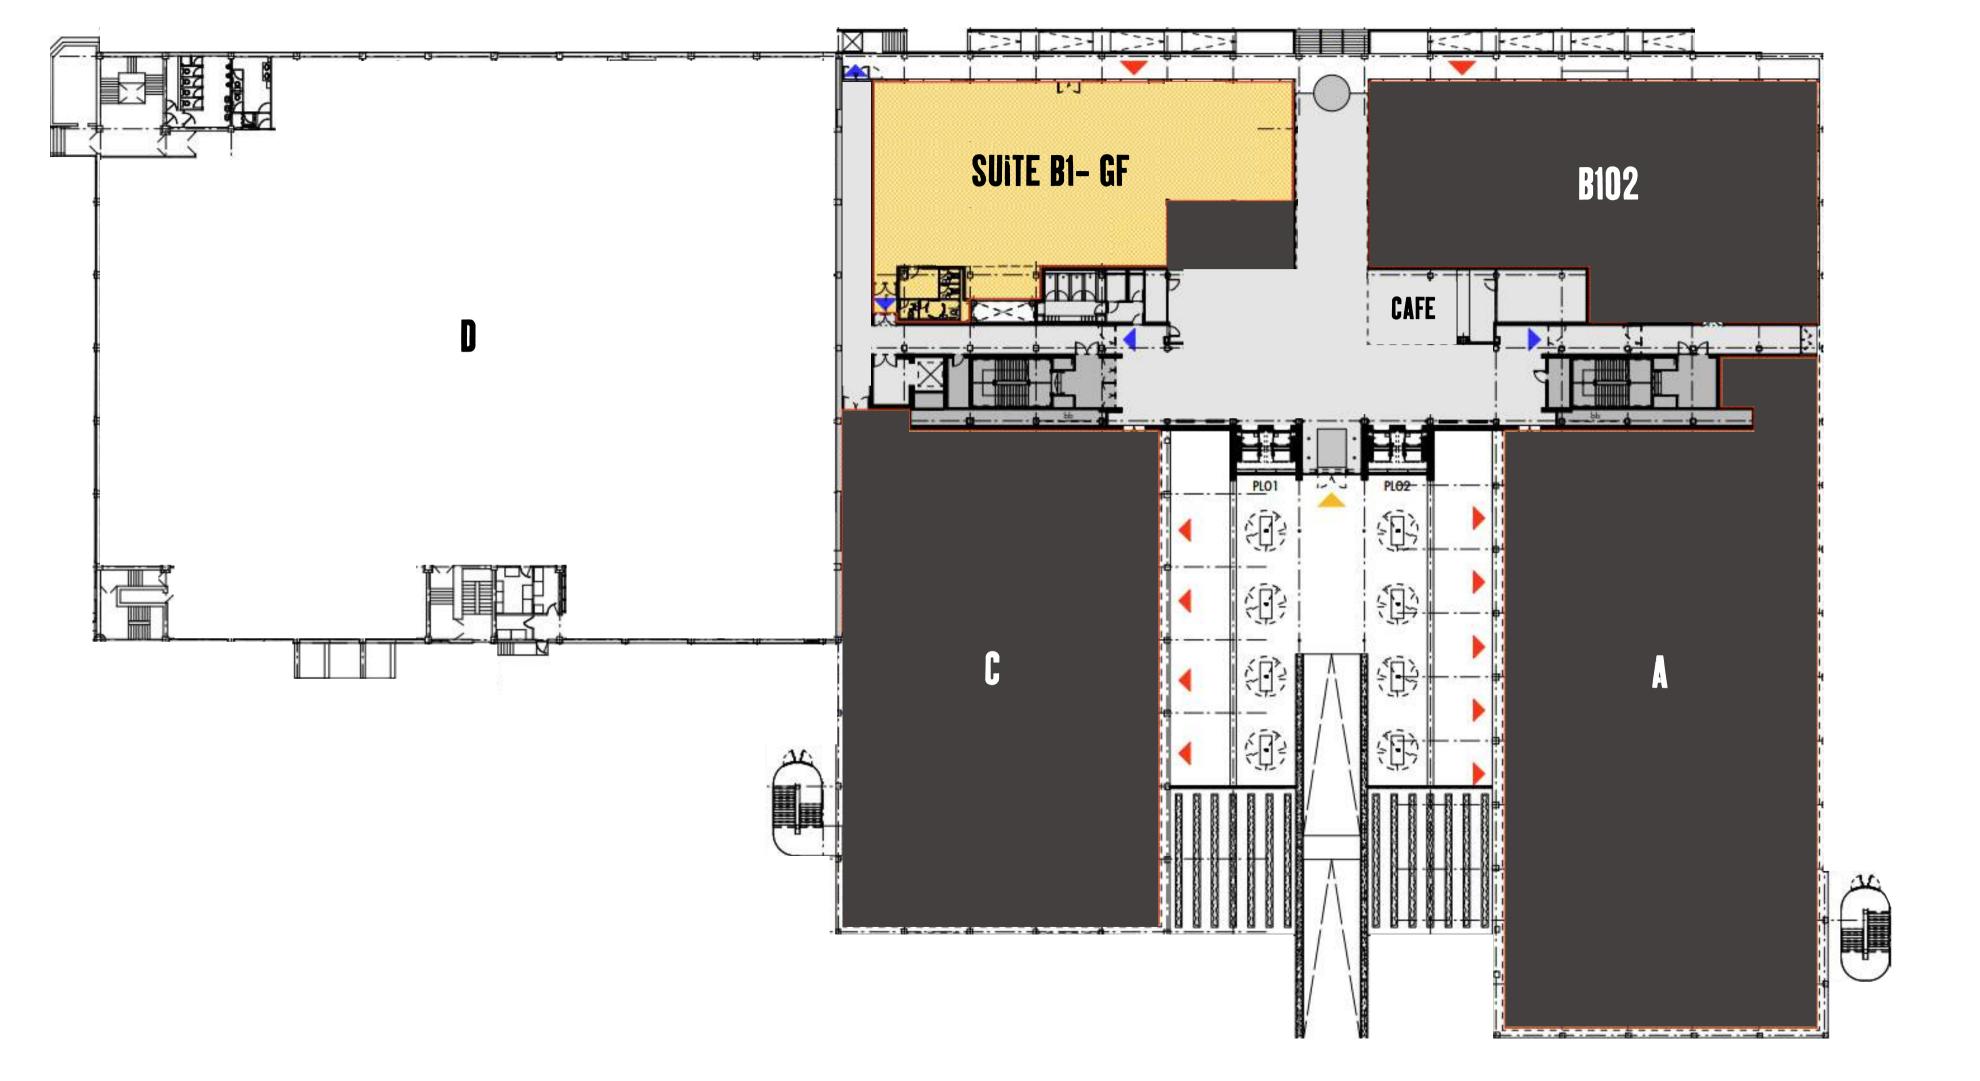

### FULLY-FITTED & FURNISHED OFFICE SUITE











# SUITE B1- GF

## 5593 sq ft.



#### **Specification**

- >> New LED lighting
- >> Demised VRF System
- >> Raised Access Floor
- >> 1:10
- >> Demised Toilets

#### **Fitted Layout**

- >> 50 Desks installed
- >> 2 x 10-Person Meeting Rooms
- >> 1 x 4 Person Meeting Room
- 2 x Quiet Rooms / Zoom Pods
- 4 x Demised Toilets
- >> Spacious Kitchen with Breakout Area
- >> Reception/Welcome Space
- >> Secure Lockers



### CURATED, COMMUNITY-FOCUSED SPACE.

Be part of the Soapworks Scheme to gain access to a range of community activities, events and fundraisers.

With an on-site estates team keeping Soapworks at the forefront of Space as a Service, no two weeks are the same.



ENRICHING TEAMS.

# UNMISSABLE EXPERIENCES.



SEASONAL EVENTS.

# COMMUNITY SCHEMES.





DOING GOOD.

## AMENITIES GALORE.

FOODWORKS CAFE
WITH
ON-SITE CHEF



FREE Bi-ANNUAL
Bike M.O.TS









MONTHLY CAR VALET SERVICE

POP-UPS AND GIVEAWAYS





COMMUNAL OUTDOOR SPACES

# CONNECTED.

Promoting climate-friendly travel with exceptional transport links, secure bike storage, electric bikes/scooters for hire at the front gate and quality shower facilities.







CITY CENTRE 10
TRAIN STATION 10





City Centre 5
Airport 15
M60