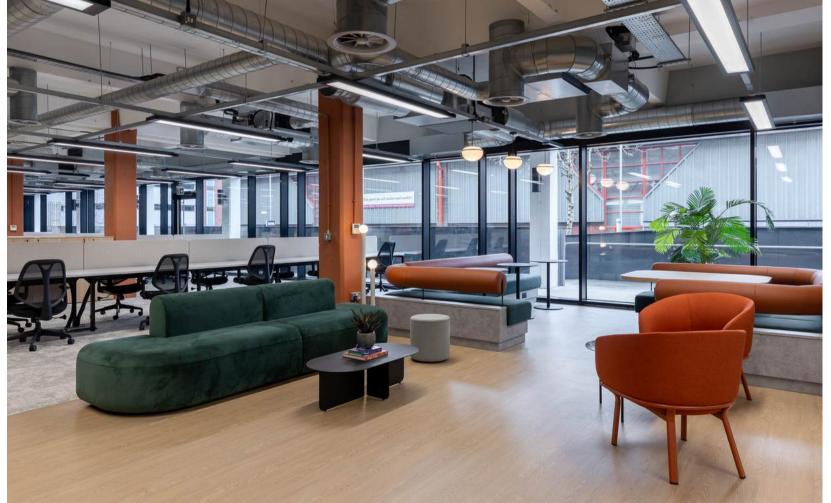

#### **Fitted Layout**

- >> 50 Desks installed
- >> 2 x 10-Person Meeting Rooms
- >> 1 x 4 Person Meeting Room
- 2 x Quiet Rooms / Zoom Pods
- 4 x Demised Toilets
- >> Spacious Kitchen with Breakout Area
- >> Reception/Welcome Space
- >> Secure Lockers