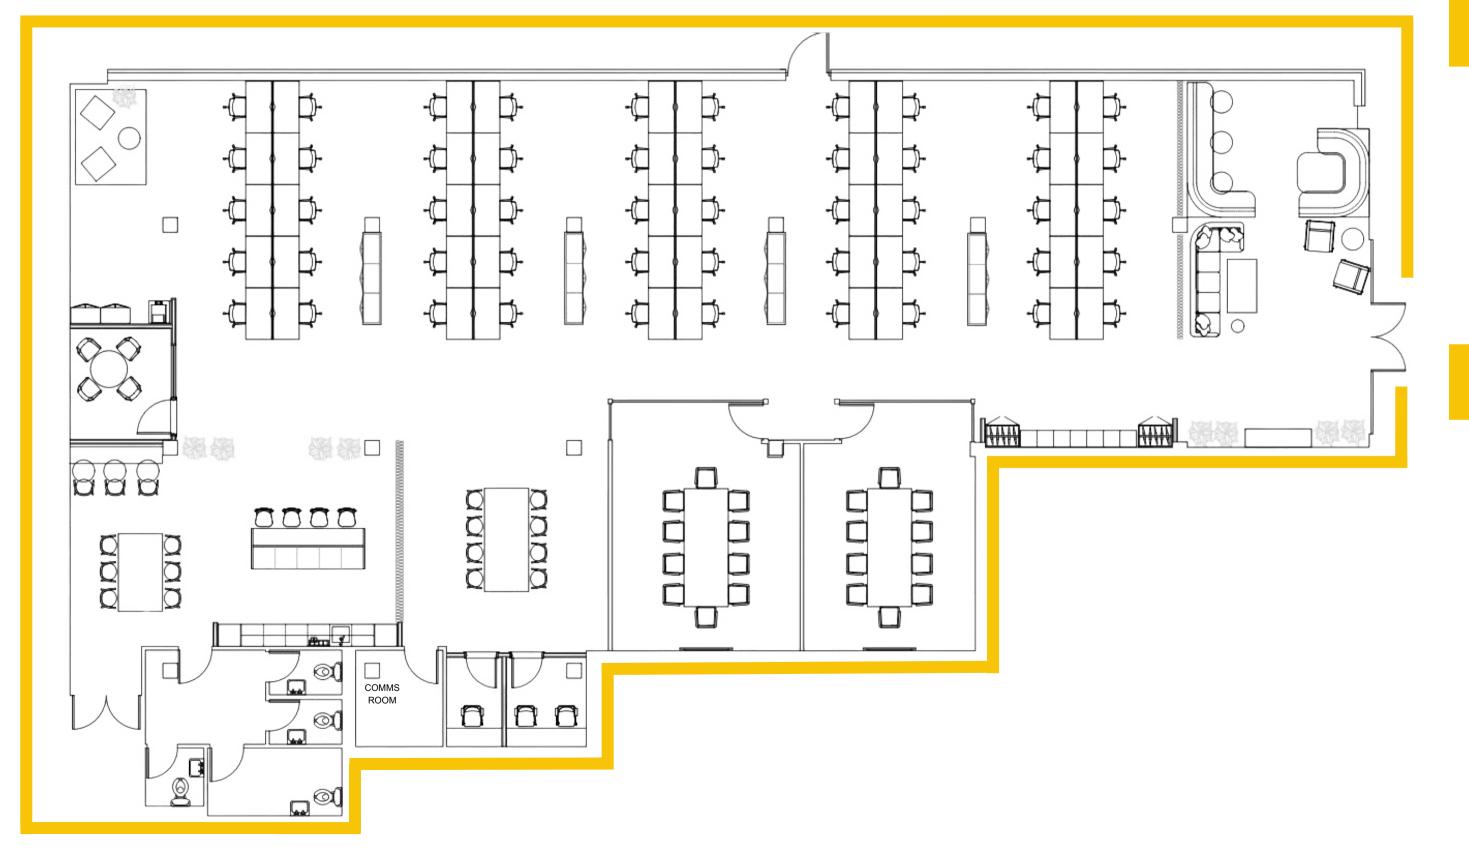

# SUITE B1- GF

## 5593 sq ft.

#### **Fitted Layout**

- >> 50 Desks installed
- >> 2 x 10-Person Meeting Rooms
- >> 1 x 4 Person Meeting Room
- 2 x Quiet Rooms / Zoom Pods
- 4 x Demised Toilets
- >> Spacious Kitchen with Breakout Area
- >> Reception/Welcome Space
- >> Secure Lockers