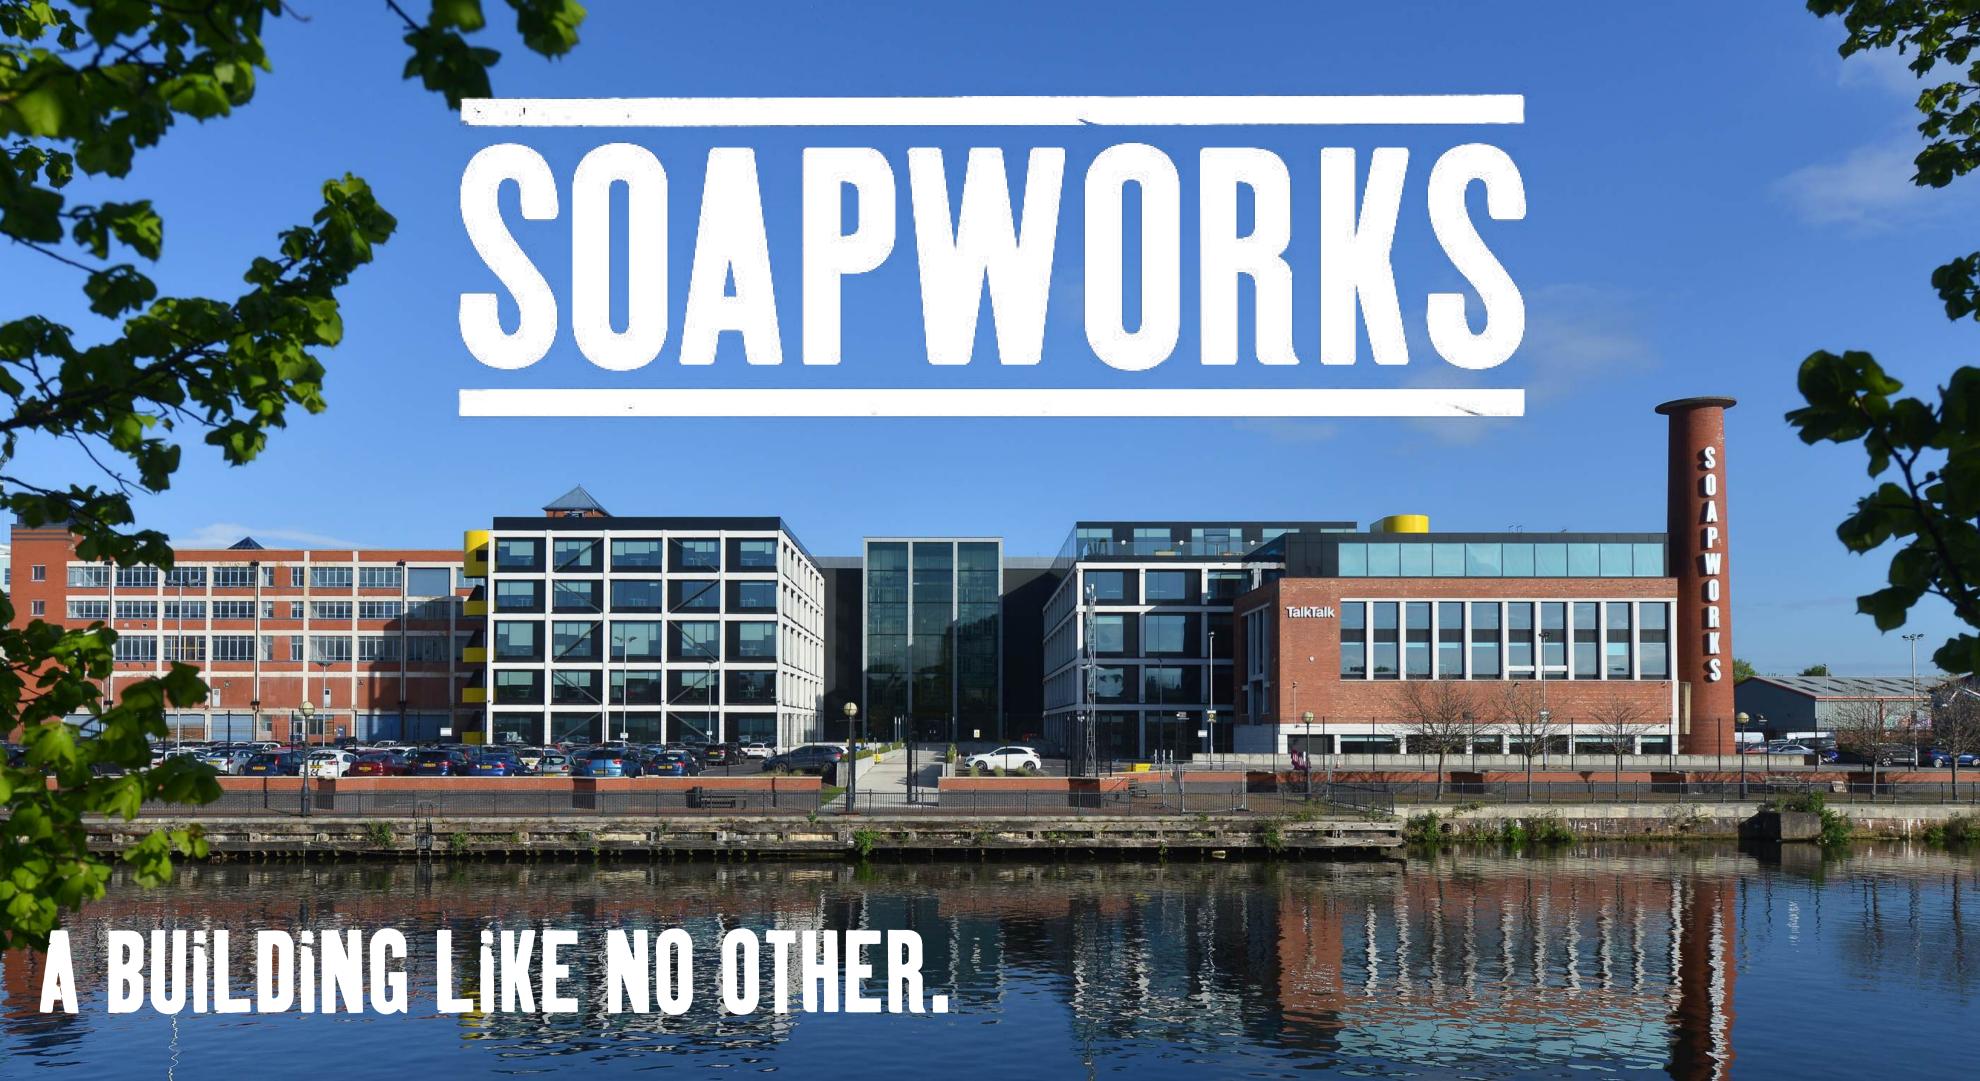

### FULLY-FITTED & FURNISHED OFFICE SUITE











# SUITE B1- GF

## 5593 sq ft.



#### **Specification**

- >> New LED lighting
- >> Demised VRF System
- >> Raised Access Floor
- >> 1:10
- >> Demised Toilets

#### **Fitted Layout**

- >> 50 Desks installed
- >> 2 x 10-Person Meeting Rooms
- >> 1 x 4 Person Meeting Room
- 2 x Quiet Rooms / Zoom Pods
- 4 x Demised Toilets
- >> Spacious Kitchen with Breakout Area
- >> Reception/Welcome Space
- >> Secure Lockers



### CURATED, COMMUNITY-FOCUSED SPACE.

Be part of the Soapworks Scheme to gain access to a range of community activities, events and fundraisers.

With an on-site estates team keeping Soapworks at the forefront of Space as a Service, no two weeks are the same.



ENRICHING TEAMS.

# UNMISSABLE EXPERIENCES.



SEASONAL EVENTS.