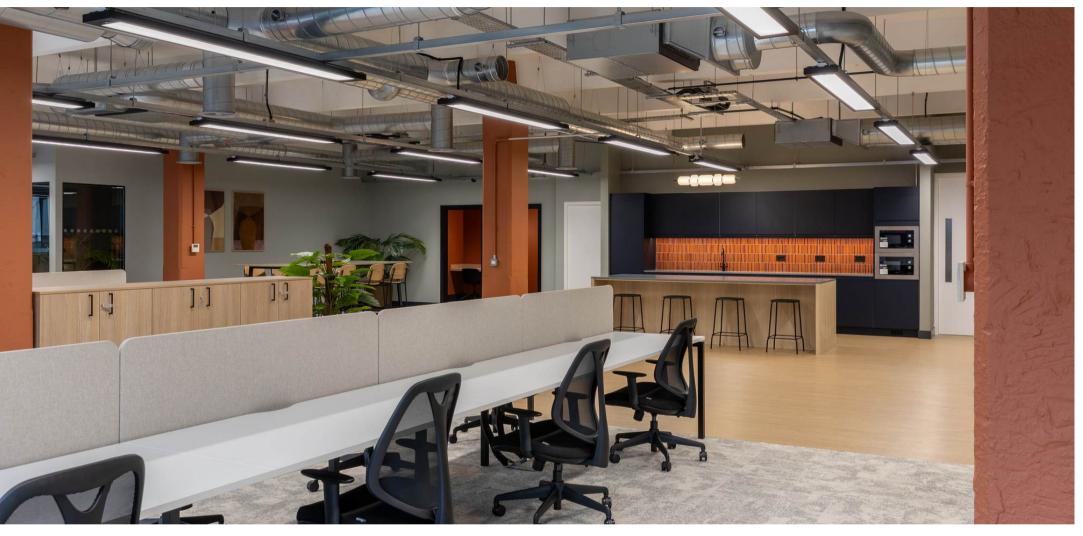

#### **Fitted Layout**

- >> 50 Desks installed
- >> 2 x 10-Person Meeting Rooms
- >> 1 x 4 Person Meeting Room
- 2 x Quiet Rooms / Zoom Pods
- 4 x Demised Toilets
- >> Spacious Kitchen with Breakout Area
- >> Reception/Welcome Space
- >> Secure Lockers